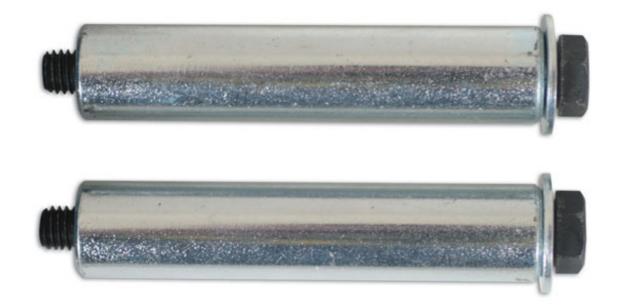

## Support Guides 2pc

A pair of support guides for use on VAG engines that run from front to back of the engine bay.

## **Additional Information**

- These guides allow the front grill/cross member/radiator to be spaced off without risk of damage.
- Allows access to the front of the engine.
- Equivalent to OEM 3369.
- · Other sizes are available.
- · Made in Sheffield.